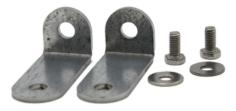

### **Floor Mounting Kit**

• **Easy to install** floor mounts to ensure your Aqua Cube Plus stays in place.

| Product Code: | AQCA    |
|---------------|---------|
| Cost + GST:   | \$53.00 |