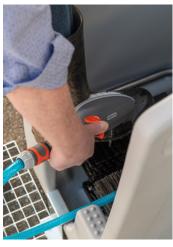

### ---- Replacement Parts------Standard Hand Brush

- Waterfeed with stop valve
- Simple installation

| Product Code: | WF04    |
|---------------|---------|
| Cost + GST:   | \$69.00 |

- Hardy Bristles for reliable cleaning
- Easy and Hassle-free installation

## ---- Replacement Parts-----Spare Hand Brushes

- Waterfeed with flow valve
- Simple installation

Product Code: Cost + GST:

WF01 \$59.00