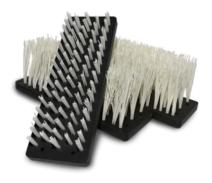

## **Spare Brush Set**

- Hardy Bristles ensures reliable shoe cleaning
- Easy and Hassle-free installation

Product Code:AQCBRCost + GST:\$270.00

- Waterfeed with non flow valve
- Sturdy Bristles ensures a deep clean
  - Product Code:WF03Cost + GST:\$59.00