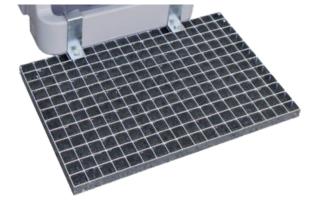

## **Metal Grates**

### For Aqua Cube

- Strong Metal Construction
- Removes and Scrapes off Heavy Soiling
- Quick installation into existing Aqua Cube systems

Product Code: Cost + GST:

AQCGR \$270.00