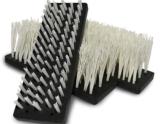

| Product Code: | AQCBF   |
|---------------|---------|
| Cost + GST:   | \$270.0 |

## **Spare Brush Set**

- Hardy Bristles ensures reliable shoe cleaning
- Easy and Hassle-free installation

Product Code:AQCBRCost + GST:\$270.00

- Waterfeed with non flow valve
- Sturdy Bristles ensures a deep clean
  - Product Code:WF03Cost + GST:\$59.00