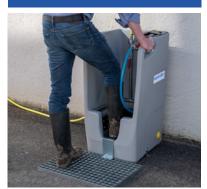

# AQUA CUBE PLUS Boot Cleaning Station

- UV Resistant PVC enclosure
- Handsfree cleaning of shoe soles
- Stainless steel tubing for corrosion free cleaning
- Features a convenient hand washing basin
- Unique design captures waste water

#### **Boot Cleaning Station**

- Solid, UV Resistant PVC enclosure
- Hands free cleaning of shoe soles
- Stainless steel tubing for corrosion free cleaning
- Brushes ensure quality shoe clean
- Unique design captures and disposes of waste water, minimising cross contamination