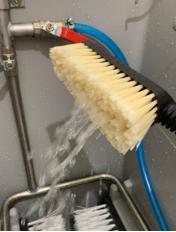

## ---- Replacement Parts-----Spare Hand Brushes

- Waterfeed with flow valve
- Simple installation

Product Code: Cost + GST:

WF01 \$59.00