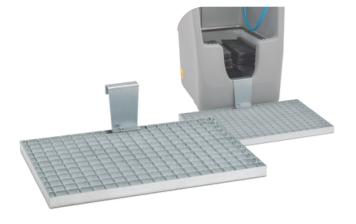

## **Metal Grates**

#### For Aqua Cube Plus

- Sturdy Metal Construction
- Scrapes off Heavy Soiling
- Simple installation into existing Aqua Cube + systems
- Best for the Mining Industry