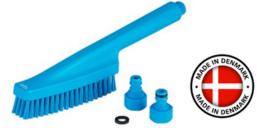

### ---- Replacement Parts------Standard Hand Brush

- Waterfeed with stop valve
- Simple installation

| Product Code: | WF04    |
|---------------|---------|
| Cost + GST:   | \$69.00 |

- Hardy Bristles for reliable cleaning
- Easy and Hassle-free installation