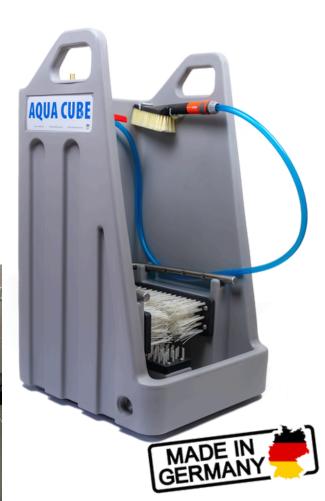

# **AQUA CUBE**

#### **Boot Cleaning Station**

- Solid, UV Resistant PVC enclosure
- Hands free cleaning of shoe soles
- Stainless steel tubing for corrosion free cleaning
- Brushes ensure quality shoe clean
- Unique design captures and disposes of waste water, minimising cross contamination