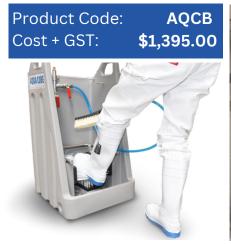

# AQUA CUBE PLUS Boot Cleaning Station

- UV Resistant PVC enclosure
- Handsfree cleaning of shoe soles
- Stainless steel tubing for corrosion free cleaning
- Features a convenient hand washing basin
- Unique design captures waste water

Product Code: AQCB+ Cost + GST: **\$1,395.00** 